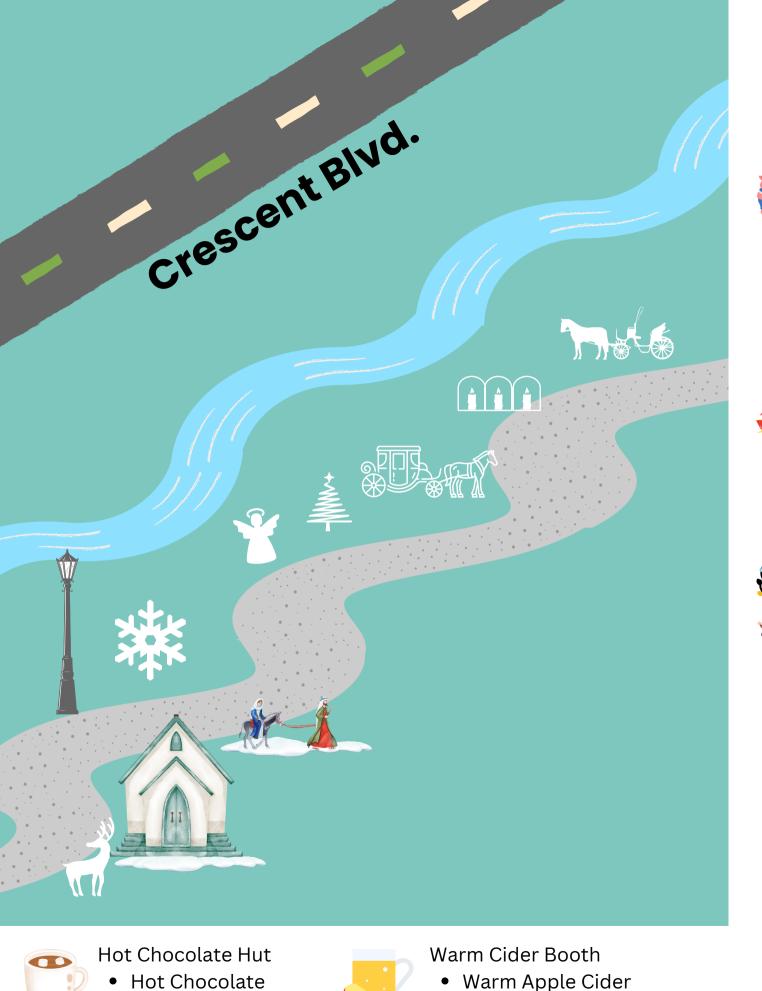

• Pop & Water

• Cookies

- Warm Apple Cider
- Apple Cider Donuts

CHRISTMAS Merry Christmas & Happy New Year

**Big Christmas Wreath** 

Nightmare Before Christmas

Holiday Train

Santa Moose

Giant Ornament

Carousel

Purple Dragon

Fantasy Castle

Lamplighter

Deer & Sleigh

Snowflake

Journey to Bethlehem

Angel

Christmas Trees

Horse & Carriage

Candles in windows