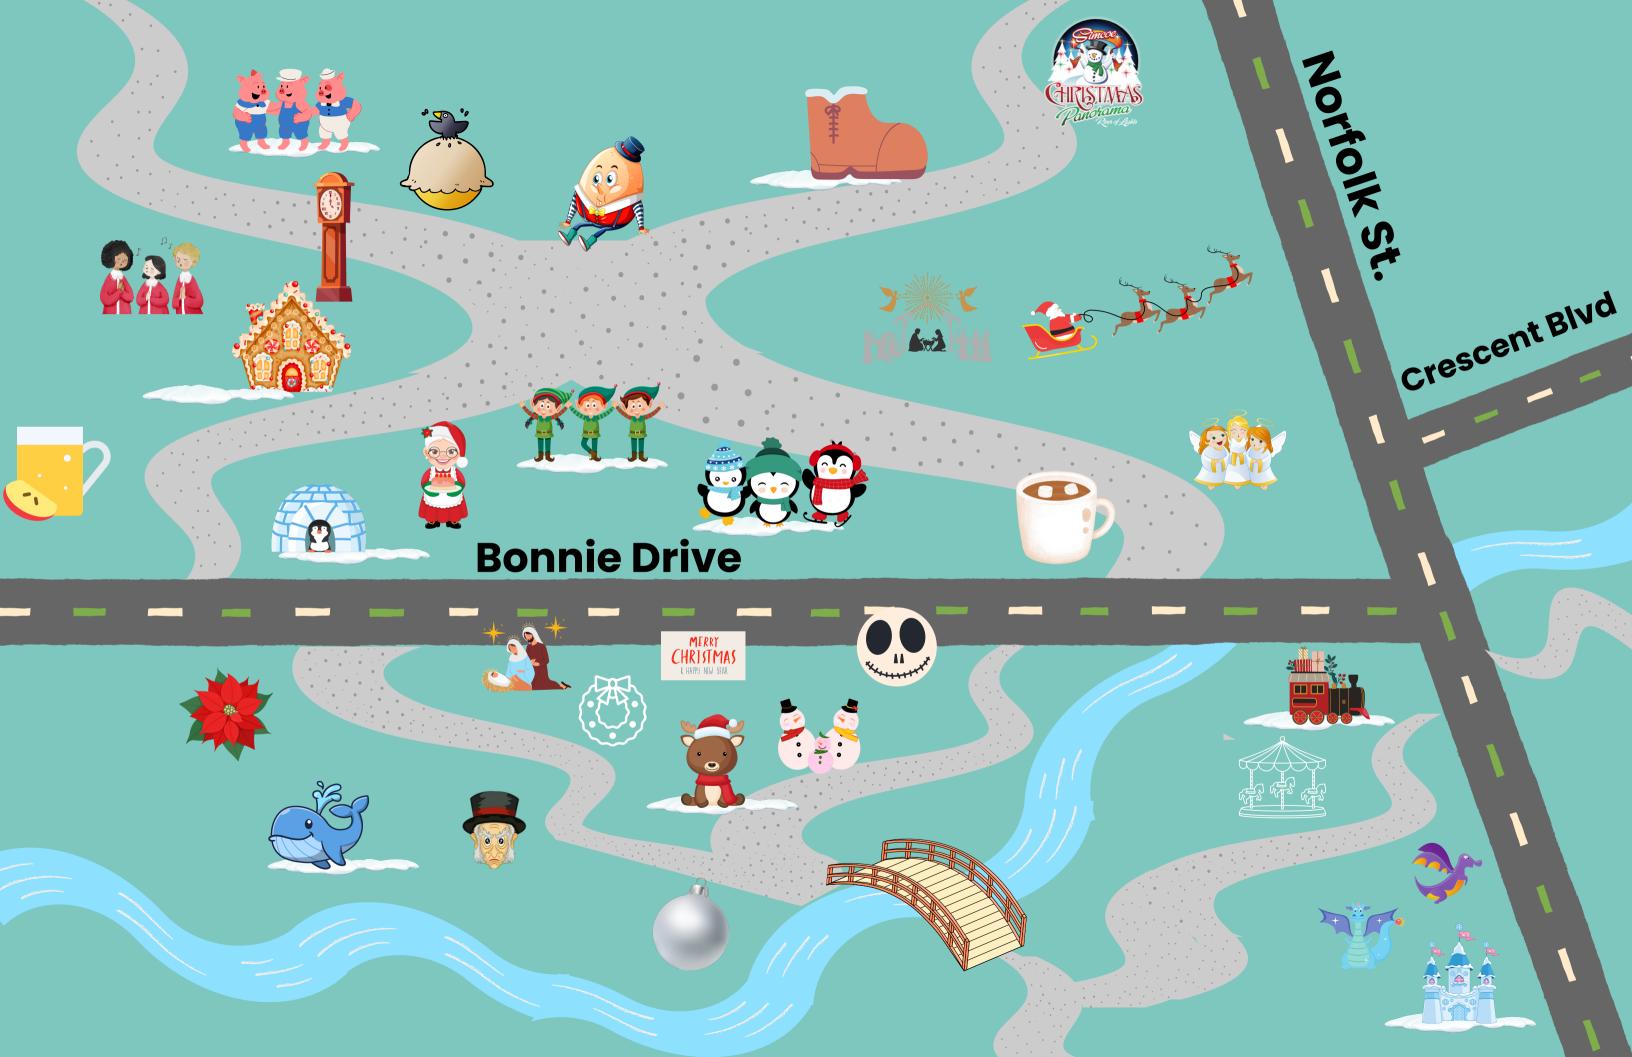

Hickory Dickory Dock Gingerbread house Chapel with choir practice ©`⊇`♥ ₩444 is about the Santa & flying reindeer Nativity Three Angels Penguin Park Santa's Workshop Mrs. Claus' Kitchen Penguin Construction 2

Old Woman Who Lived In A Shoe

Humpty Dumpty

Three Little Pigs

Four & Twenty Blackbirds

Pointsettia

Willy The Whale

A Christmas Carol

Keep Christ In Christmas

• Pop & Water

• Cookies

- Warm Apple Cider
- Apple Cider Donuts

CHRISTMAS Merry Christmas & Happy New Year

**Big Christmas Wreath** 

Nightmare Before Christmas

Holiday Train

Santa Moose

Giant Ornament

Carousel

Purple Dragon

Fantasy Castle

Lamplighter

Deer & Sleigh

Snowflake

Journey to Bethlehem

Angel

Christmas Trees

Horse & Carriage

Candles in windows